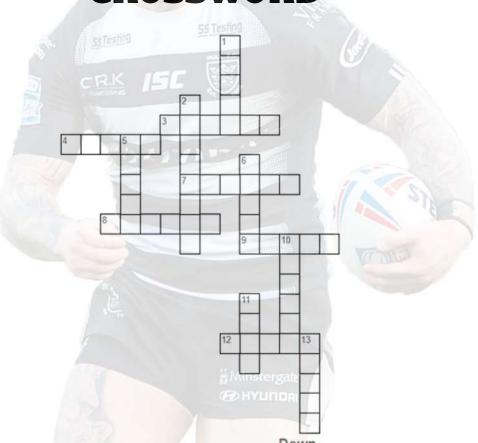

### CAN YOU SOLVE THE CROSSWORD

#### Across

- 3 Who Wears the Number 6 Shirt for Hull FC?
- 4 Who did Hull FC Sign from St Helens for the 2020 Season?
- 7 Which team plays Hull FC in the Derby Fixture?
- 8 Who is Hull FC's Vice Captain?
- 9 Who wears the Number 1 Shirt for Hull FC?
- 12 Who did Hull FC Sign from Salford Red Devils for the 2020 Season?

#### Down

- 1 Who did Hull FC beat at Wembley in 2017?
- 2 Who is Hull FC's Captain?
- 5 Who has the Golden Teeth?
- 6 Who wears the Number 29 for Hull FC?
- 10 Name Hull FC's Mascott? ......Bird?
- 11 Hull FC's Home Stadium?
- 13 Who is Hull FC's Main Kicker?