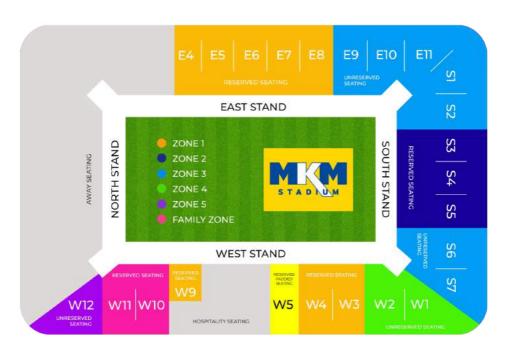

We have listened to feedback from families and in 2022 will be playing more daytime fixtures, more weekend games and more interactive activities on game days!

Family memberships are available around the ground, but our cheapest and best value Family membership is in the Family Zone situated in W10 and W11 in our West Stand.

OUR FAMILY PARTNERS:

|        | TYPE          | RENEWAL<br>MONTHLY | RENEWAL<br>FULL | NEW<br>MONTHLY | NEW<br>FULL |
|--------|---------------|--------------------|-----------------|----------------|-------------|
| ZONE 1 | Adult         | £24                | £280            | £26            | £308        |
|        | Senior & U21  | £17                | £199            | £19            | £219        |
|        | Student & U18 | £12                | £135            | £13            | £149        |
|        | Junior        | £7                 | £85             | £7             | £85         |
|        | Family        | £56                | £665            | £56            | £665        |

|                    | TYPE          | RENEWAL<br>MONTHLY | RENEWAL<br>FULL | NEW<br>MONTHLY | NEW<br>FULL |
|--------------------|---------------|--------------------|-----------------|----------------|-------------|
| ZONE 3             | Adult         | £21                | £255            | £24            | £281        |
| Save the           | Senior & U21  | £15                | £180            | £17            | £198        |
| cost of 4<br>games | Student & U18 | £12                | £135            | £13            | £149        |
|                    | Junior        | £7                 | £85             | £7             | £85         |
|                    | Family        | £52                | £620            | £52            | £620        |

|                                | TYPE          | RENEWAL<br>MONTHLY | RENEWAL<br>FULL | NEW<br>MONTHLY | NEW<br>FULL |
|--------------------------------|---------------|--------------------|-----------------|----------------|-------------|
| ZONE 5                         | Adult         | £17                | £150            | £17            | £165        |
| Save the<br>cost of 6<br>games | Senior & U21  | £12.50             | £130            | £12.50         | £143        |
|                                | Student & U18 | £12                | £125            | £12            | £138        |
|                                | Junior        | £5                 | £50             | £5             | £50         |
|                                | Family        | N/A                | N/A             | N/A            | N/A         |

| PREMIUM | TYPE  | RENEWAL<br>MONTHLY | RENEWAL FULL | NEW<br>MONTHLY | NEW<br>FULL |
|---------|-------|--------------------|--------------|----------------|-------------|
|         | Adult | £2950              | £330         | £30.50         | £363        |

|          | TYPE          | RENEWAL<br>MONTHLY | RENEWAL<br>FULL | NEW<br>MONTHLY | NEW<br>FULL |
|----------|---------------|--------------------|-----------------|----------------|-------------|
| ZONE 2   | Adult         | £23                | £270            | £25            | £297        |
| Save the | Senior & U21  | £16                | £185            | £17            | £204        |
|          | Student & U18 | £12                | £135            | £13            | £149        |
|          | Junior        | £7                 | £85             | £7             | £85         |
|          | Family        | £55                | £640            | £55            | £640        |

|           | TYPE          | RENEWAL<br>MONTHLY | RENEWAL<br>FULL | NEW<br>MONTHLY | NEW<br>FULL |
|-----------|---------------|--------------------|-----------------|----------------|-------------|
| ZONE 4    | Adult         | £21                | £250            | £24            | £275        |
|           | Senior & U21  | £15                | £180            | £17            | £198        |
| cost of 3 | Student & U18 | £12                | £135            | £13            | £149        |
|           | Junior        | £7                 | £85             | £7             | £85         |
|           | Family        | £51                | £610            | £51            | £610        |

|                       | TYPE          | RENEWAL<br>MONTHLY | RENEWAL<br>FULL | NEW<br>MONTHLY | NEW<br>FULL |
|-----------------------|---------------|--------------------|-----------------|----------------|-------------|
| FAMILY<br>ZONE        | Adult         | £21                | £260            | £24            | £286        |
|                       | Senior & U21  | £15                | £170            | £16            | £187        |
| Save the<br>cost of 4 | Student & U18 | £10                | £99             | £10            | £109        |
| games                 | Junior        | £5                 | £50             | £5             | £50         |
|                       | Family        | £45                | £535            | £45            | £535        |